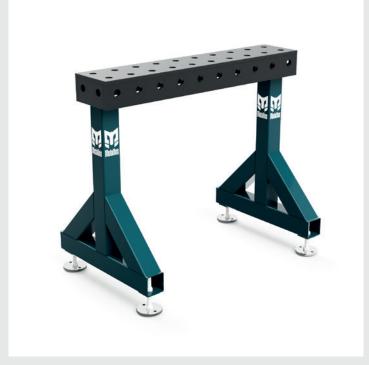

## **Metalius Welding Trestle**

Welding trestle Metalius 1000mm; this new addition to our range is the ideal accessory for your Metalius welding tables. An ideal solution for supporting larger workpieces, they allow for precise and straightforward assembly of larger constructions. The trestle top is made from \$355J2+N steel.

- Ergonomic and modular design
- Reinforced S355J2+N steel worktop
- Available in both 16mm and 28mm
- Robust steel construction
- Optional adjustable swivel casters with brakes

Our welding tables have a stable, durable surface for precise welding. They can withstand heat, weight, and pressure. With their adjustable height, clamping holes and perfectly flat surfaces, they improve accuracy and workflow.

## **Technical Specifications**

| Trestle Top Dimensions | 1000x200mm     |
|------------------------|----------------|
| Trestle Height         | 900mm          |
| Trestle Top            | S355J2+N Steel |
| Grid Layout            | 100x100mm      |
| Hole Diameter          | 16mm / 28mm    |
| Weight                 | 55kg           |